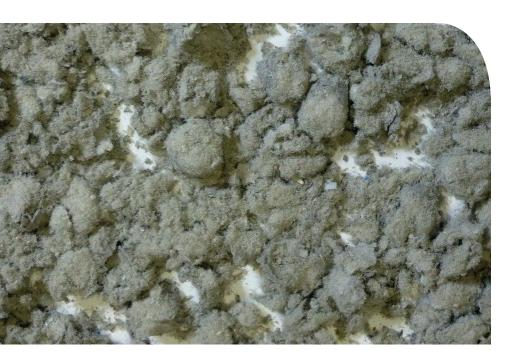

### **DESCRIPTION**

**iGGvital HS-G** ist a granulated coarse fibre cellulose used for Hydroseeding made from renewable raw materials. It protects the soil from wind and water erosion until a permanent vegetation is established. **iGGvital HS-G** is effectice immediatly and can be applied in hard to reach areas as well, thanks to the Hydroseeding technology. **iGGvital HS-G** is ecologically harmless, not germ-inhibiting as well as bio-degradable and humus forming. Fields of application are for example the recultivation and renaturation of demanding areas as well as road and railway construction,

#### COMPOSITION

|                   | iGGvital HS-G                              |
|-------------------|--------------------------------------------|
| Product           | functional reinforcement cellulose fibres, |
|                   | pressed into soft pellets                  |
| Fibre content     | 95 ± 3 %                                   |
| Cellulose content | ca. 80,0 %                                 |
| Fibre lenght      | 0 - 3 mm                                   |
| Colour            | grey                                       |
| рН                | 6,5 - 8,5                                  |
| Moisture          | < 7,0 %                                    |