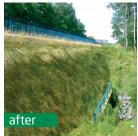

### **DESCRIPTION**

**iGGvital HS-G** ist a granulated coarse fibre cellulose used for Hydroseeding made from renewable raw materials. It protects the soil from wind and water erosion until a permanent vegetation is established. **iGGvital HS-G** is effectice immediatly and can be applied in hard to reach areas as well, thanks to the Hydroseeding technology. **iGGvital HS-G** is ecologically harmless, not germ-inhibiting as well as bio-degradable and humus forming. Fields of application are for example the recultivation and renaturation of demanding areas as well as road and railway construction,

### **IMPACT**

**iGGvital HS-G** is used with **iGGvital SF soil fix** or **iGGvital SG super glue** and produces an optimal surface armouring as well as excellent ground adhesion Thanks to the quick water absorption capacity and the high water retention capabilites of the cellulose fibres the soil is protected from erosion and the developing vegetation is given enough water for its growth. **iGGvital HS-G** leads to an optimal greening result in combination with **iGGvital SF soil fix** or the **iGGvital SG super glue** as well as the fertilizers **iGGvital SC soil conditioner** and **iGGvital LF liquid fertilizer** and an well selected seed mix.