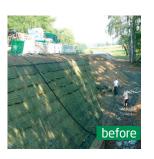

### **DESCRIPTION**

**iGGvital HS-G** ist a granulated coarse fibre cellulose used for Hydroseeding made from renewable raw materials. It protects the soil from wind and water erosion until a permanent vegetation is established. **iGGvital HS-G** is effectice immediatly and can be applied in hard to reach areas as well, thanks to the Hydroseeding technology. **iGGvital HS-G** is ecologically harmless, not germ-inhibiting as well as bio-degradable and humus forming. Fields of application are for example the recultivation and renaturation of demanding areas as well as road and railway construction,

### **IMPACT**

**iGGvital HS-G** is used with **iGGvital SF soil fix** or **iGGvital SG super glue** and produces an optimal surface armouring as well as excellent ground adhesion Thanks to the quick water absorption capacity and the high water retention capabilites of the cellulose fibres the soil is protected from erosion and the developing vegetation is given enough water for its growth. **iGGvital HS-G** leads to an optimal greening result in combination with **iGGvital SF soil fix** or the **iGGvital SG super glue** as well as the fertilizers **iGGvital SC soil conditioner** and **iGGvital LF liquid fertilizer** and an well selected seed mix.